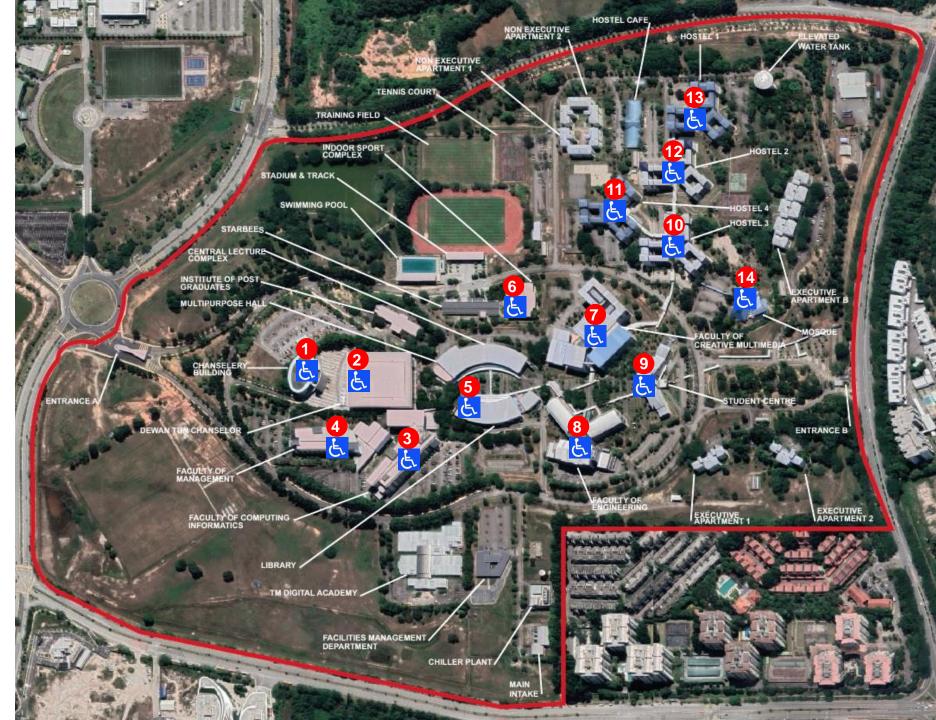

| NO | LOCATIONS                             | QUANTITY |
|----|---------------------------------------|----------|
| 1  | Chancellery Building                  | 1        |
| 2  | Dewan Tun Canselor                    | 2        |
| 3  | Faculty Of<br>Management              | 1        |
| 4  | Faculty Of Computing<br>& Informatics | 5        |
| 5  | Library                               | 2        |
| 6  | Indoor Sport Centre                   | 1        |
| 7  | Faculty Of Creative<br>Multimedia     | 1        |
| 8  | Faculty Of Engineering                | 1        |
| 9  | Student Centre                        | 1        |
| 10 | Hostel 3                              | 1        |
| 11 | Hostel 4                              | 1        |
| 12 | Hostel 2                              | 1        |
| 13 | Hostel 1                              | 1        |
| 14 | Surau Al Hidayah                      | 1        |