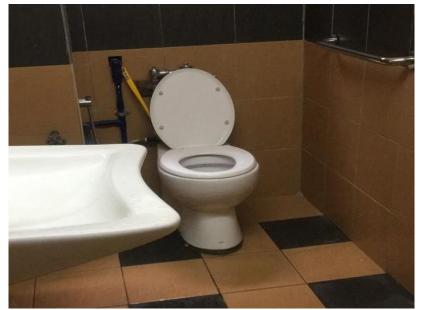

| 1        |
| 11 | Hostel 4                              | 1        |
| 12 | Hostel 2                              | 1        |
| 13 | Hostel 1                              | 1        |
| 14 | Surau Al Hidayah                      | 1        |





#### CHANCELERY BUILDING – Ground Floor





# DEWAN TUN CHANCELOR – Ground Floor





Male

Female



# 3 FACULTY COMPUTING & INFORMATICS





3<sup>rd</sup> Floor



2<sup>nd</sup> Floor





#### Ground Floor

1<sup>st</sup> Floor







## 5 SITI HASMAH DIGITAL LIBRARY– Ground Floor



Internal



### 6 INDOOR SPORT COMPLEX– Ground Floor



#### 8 FACULTY OF ENGINEERING – 1<sup>st</sup> Floor







#### **9** STUDENT CENTRE – 1<sup>st</sup> Floor







# 12 HOSTEL 2– Ground Floor









#### **13**HOSTEL 1 – Ground Floor







# **14** SURAU AL HIDAYAH – Ground Floor